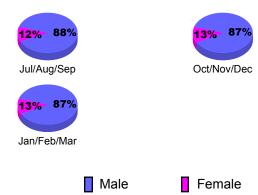

l      | Gain/       | Gain/             |
| 75.3               | Memb                      | New         | Dropped     | Loss of     | Loss of           |
| Month              | <u>Goal</u>               | <u>Memb</u> | <u>Memb</u> | <u>Memb</u> | <u>Memb</u>       |
| Jul/Aug/Sep        | -2                        | 8           | -4          | 4           | -9                |
| Oct/Nov/Dec        | 3                         | 20          | -19         | 1           | 0                 |
| Jan/Feb/Mar        | 4                         | 10          | -23         | -13         | -13               |
| Totals             | 5                         | 38          | -46         | -8          | -22               |



# **Gender Comparison 2010-2011**

Oct/Nov/Dec

Jan/Feb/Mar

Previous Year