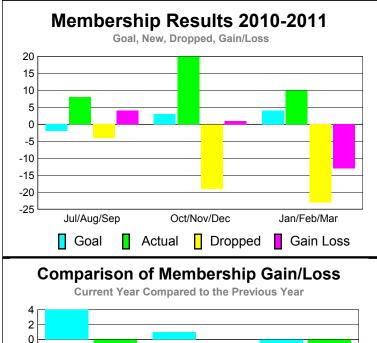

## YTD Status Quo Clubs 2010-2011

| <u> MEMBERSHIP</u> |                           |             |             |             |                   |
|--------------------|---------------------------|-------------|-------------|-------------|-------------------|
|                    | <u>Membership</u> Results |             |             |             | <u>Membership</u> |
|                    | 2010-2011                 |             |             |             | 2009-2010         |
|                    |                           |             |             |             |                   |
|                    | Net                       | Actual      | Actual      | Gain/       | Gain/             |
| 75.3               | Memb                      | New         | Dropped     | Loss of     | Loss of           |
| Month              | <u>Goal</u>               | <u>Memb</u> | <u>Memb</u> | <u>Memb</u> | <u>Memb</u>       |
| Jul/Aug/Sep        | -2                        | 8           | -4          | 4           | -9                |
| Oct/Nov/Dec        | 3                         | 20          | -19         | 1           | 0                 |
| Jan/Feb/Mar        | 4                         | 10          | -23         | -13         | -13               |
| Totals             | 5                         | 38          | -46         | -8          | -22               |